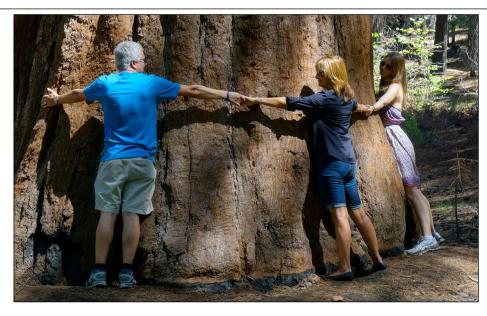

# Explain Your Thinking

How did you decide where most of the matter that makes up this tree came from?

Image by iStock.com/RiverNorthPhotography