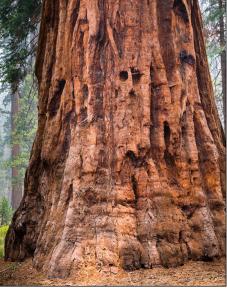

### **Essential Question**

Where did most of the matter that makes the wood and leaves of this huge tree come from?

Use words and pictures to explain your ideas. Also, record any wonderings you have in your science notebook.

Image by iStock.com/<u>Meinzahn</u>

7.1.R1