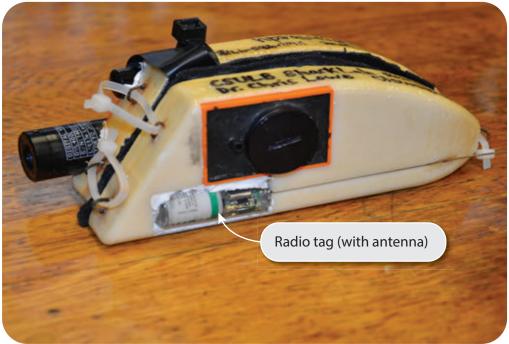

## Shark Lab Tracking Devices (continued)

## Custom Dorsal Fin "Backpack"

Image courtesy of CSULB Shark Lab [Reproduced with permission]

Image courtesy of CSULB Shark Lab [Reproduced with permission]

A project of CA NGSS K–8 Early Implementation Initiative.