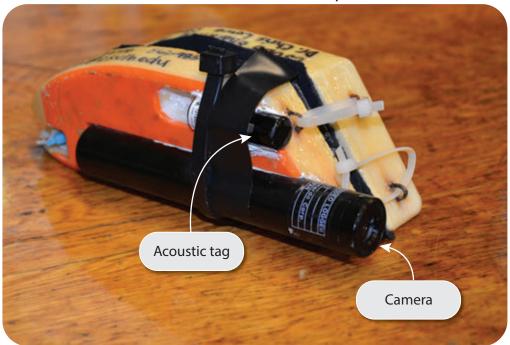

## Shark Lab Tracking Devices (continued)

## Custom Dorsal Fin "Backpack"

Image courtesy of CSULB Shark Lab [Reproduced with permission]

Image courtesy of CSULB Shark Lab [Reproduced with permission]

A project of CA NGSS K–8 Early Implementation Initiative.