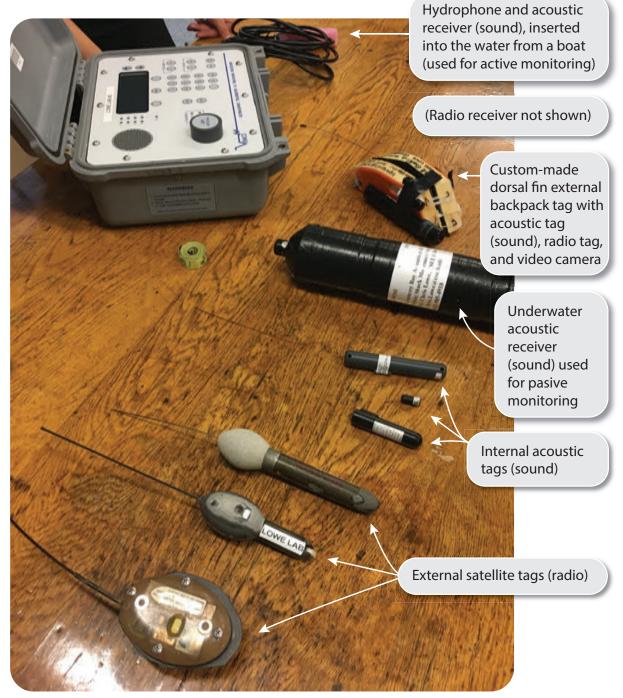

## Shark Lab Tracking Devices

Acoustic and radio transmitters utilized by the CSULB Shark Lab as seen in CSULB Shark Lab (2017, July 18). *NGSS Learning Sequence: Jawsome*. Retrieved from <u>https://youtu.be/CajgBDBOkLk</u>

Image courtesy of CSULB Shark Lab [Reproduced with permission]

A project of CA NGSS K–8 Early Implementation Initiative.